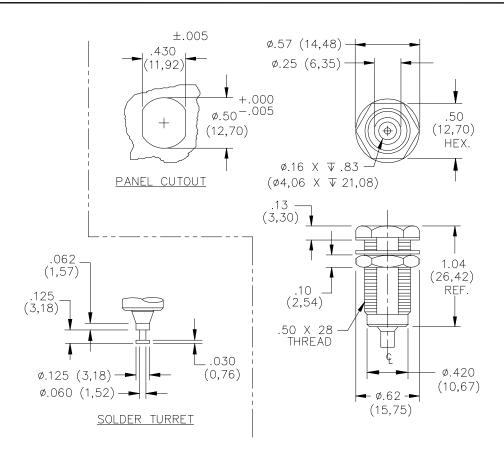

# Model 6387 Banana Jack, Panel Mount, 4mm For Sheathed Banana Plugs

Recommended Maximum Panel Thickness: .57" (15mm)

## **MATERIALS**:

Banana Jack: Brass, Tin-plated Terminal Type: Solder Turret

Insulation: Nylon, see ordering information for

color

Nut: Brass, Nickel Plated